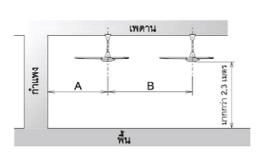

#### ข้อควธระวังในการติดตั้ง

- 1. ก่อนการติดตั้งและการประกอบพัดลม โปรดอ่านกู่มือให้เข้าใจก่อน
- การติดตั้งพัดลมควรได้รับการแนะนำจากศูนย์บริการ บริษัท มิตซูบิชิ อีเล็กทริค กันยงวัฒนา จำกัด หรือตัวแทนจำหน่าย
- ควรติดตั้งหรือยึดกับฝ้า เมดาน ที่มีโกรงสร้างแข็งแรงมั่นกง สามารถรับ น้ำหนักพัดลมได้ไม่น้อยกว่า 120 Kg. และสามารถทนการสั่นของพัดลม ได้เป็นอย่างดี
- ควรระมัดระวังการต่อสายไฟเข้าตัวปรับความเร็ว ในกรณีต่อสายพิด อาจทำให้เกิดไฟฟ้าลัดวงจร หรือไฟชิอตได้
- กรณีติดตั้งพัดลมตั้งแต่ 2 ตัวขึ้นไปหรือติดตั้งใกล้กำแพง ควรติดตั้งตามระยะที่กำหนดดังตาราง

#### ตารางแสดงระยะการติดตั้งพัดลม

| રૂંમ  | A<br>ระยะห่างจากกำแพง | B<br>ระยะห่างระหว่างพัดลม |
|-------|-----------------------|---------------------------|
| C48-G | มากกว่า 120 ซ.ม.      | มากกว่า 270 ช.ม.          |
| C56-G | มากกว่า 140 ซ.ม.      | มากกว่า 300 ช.ม.          |