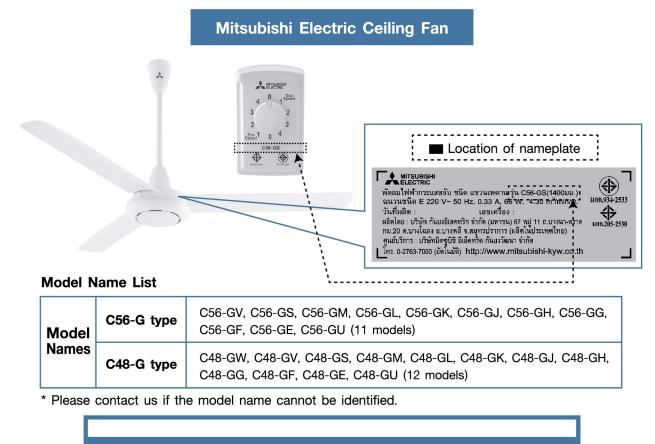

To ensure that our customers continue to use our ceiling fans safely, we are pleased to offer a complimentary inspection and safety enhancement to the ceiling fan models indicated below.

Customers are encouraged to call us to schedule an appointment for this voluntary service.

Mitsubishi Electric Kang Yong Watana Co., Ltd. Tel. Hotline 1325 Press 1, 0-2763-7000 Ext 2999, Fax: 0-2379-4757 E-mail : ceilingfans@mky.meap.com

Service Hours 8:30 - 17:30 (except Saturday, Sunday and National Holiday)