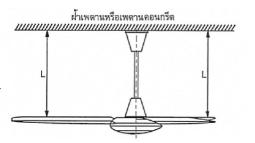

#### การตรวจเช็คหลังจากการประกอบใบพัด

- ต้องแน่ใจได้ว่าสกรูที่ยึดตามจุดต่างๆ แข็งแรงเพียงพอ
- ให้ใบพัดแต่ละใบมีระยะห่างกับฟ้าเพดานหรือเพดานคอนกรีตที่เท่ากัน
- คำแนะนำ : ในการตรวจเช็ค ค่า L ค่าความคลาดเคลื่อนที่ยอมรับได้อยู่กายในธะยะ 5 มม. แนะนำให้ไช้ตลับเมตธ เพื่อตรวจเช็คธะยะ