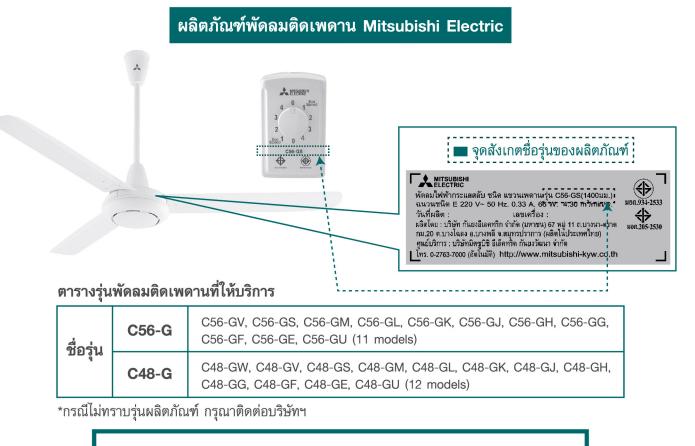

ลูกค้าที่ใช้พัดลมติดเพดาน Mitsubishi Electric กรุณาติดต่อบริษัทฯ (ตามรายละเอียดด้านล่าง) เพื่อขอนัดหมาย วันและเวลาการให้บริการ

บริษัท มิตซูบิชิ อีเล็คทริค กันยงวัฒนา จำกัด โทรสายด่วน 1325 กด 1 หรือ 0-2763-7000 ต่อ 2999 Fax 0-2379-4757 ช่องทาง E-mail : ceilingfans@mky.meap.com

เพื่อให้ลูกค้าใช้พัดลมติดเพดานของบริษัทฯ ได้อย่างปลอดภัย บริษัทฯ ยินดีที่จะให้การบริการตรวจสอบเพื่อความ ปลอดภัยของพัดลมติดเพดานรุ่นต่าง ๆ ตามที่ระบุไว้ด้านล่างนี้ **โดยไม่มีค่าใช้จ่ายใดๆ ทั้งสิ้น** 

ลูกค้าที่ใช้พัดลมติดเพดาน Mitsubishi Electric กรุณาติดต่อบริษัทฯ (ตามรายละเอียดด้านล่าง) เพื่อขอนัดหมาย วันและเวลาการให้บริการ