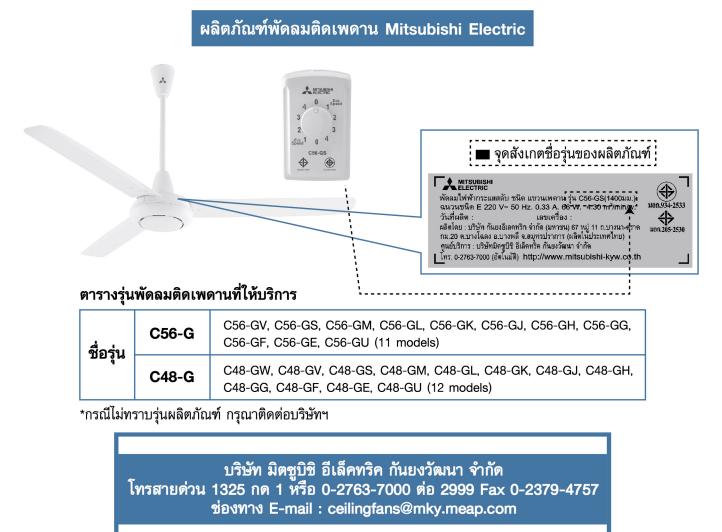

ลูกค้าที่ใช้พัดลมติดเพดาน Mitsubishi Electric กรุณาติดต่อบริษัทฯ (ตามรายละเอียดด้านล่าง) เพื่อขอนัดหมาย วันและเวลาการให้บริการ

บริษัท มิตซูบิชิ อีเล็คทริค กันยงวัฒนา จำกัด โทรสายด่วน 1325 กด 1 หรือ 0-2763-7000 ต่อ 2999 Fax 0-2379-4757 ช่องทาง E-mail : ceilingfans@mky.meap.com

เพื่อให้ลูกค้าใช้พัดลมติดเพดานของบริษัทฯ ได้อย่างปลอดภัย บริษัทฯ ยินดีที่จะให้การบริการตรวจสอบเพื่อความ ปลอดภัยของพัดลมติดเพดานรุ่นต่าง ๆ ตามที่ระบุไว้ด้านล่างนี้ **โดยไม่มีค่าใช้จ่ายใดๆ ทั้งสิ้น** 

ลูกค้าที่ใช้พัดลมติดเพดาน Mitsubishi Electric กรุณาติดต่อบริษัทฯ (ตามรายละเอียดด้านล่าง) เพื่อขอนัดหมาย วันและเวลาการให้บริการ